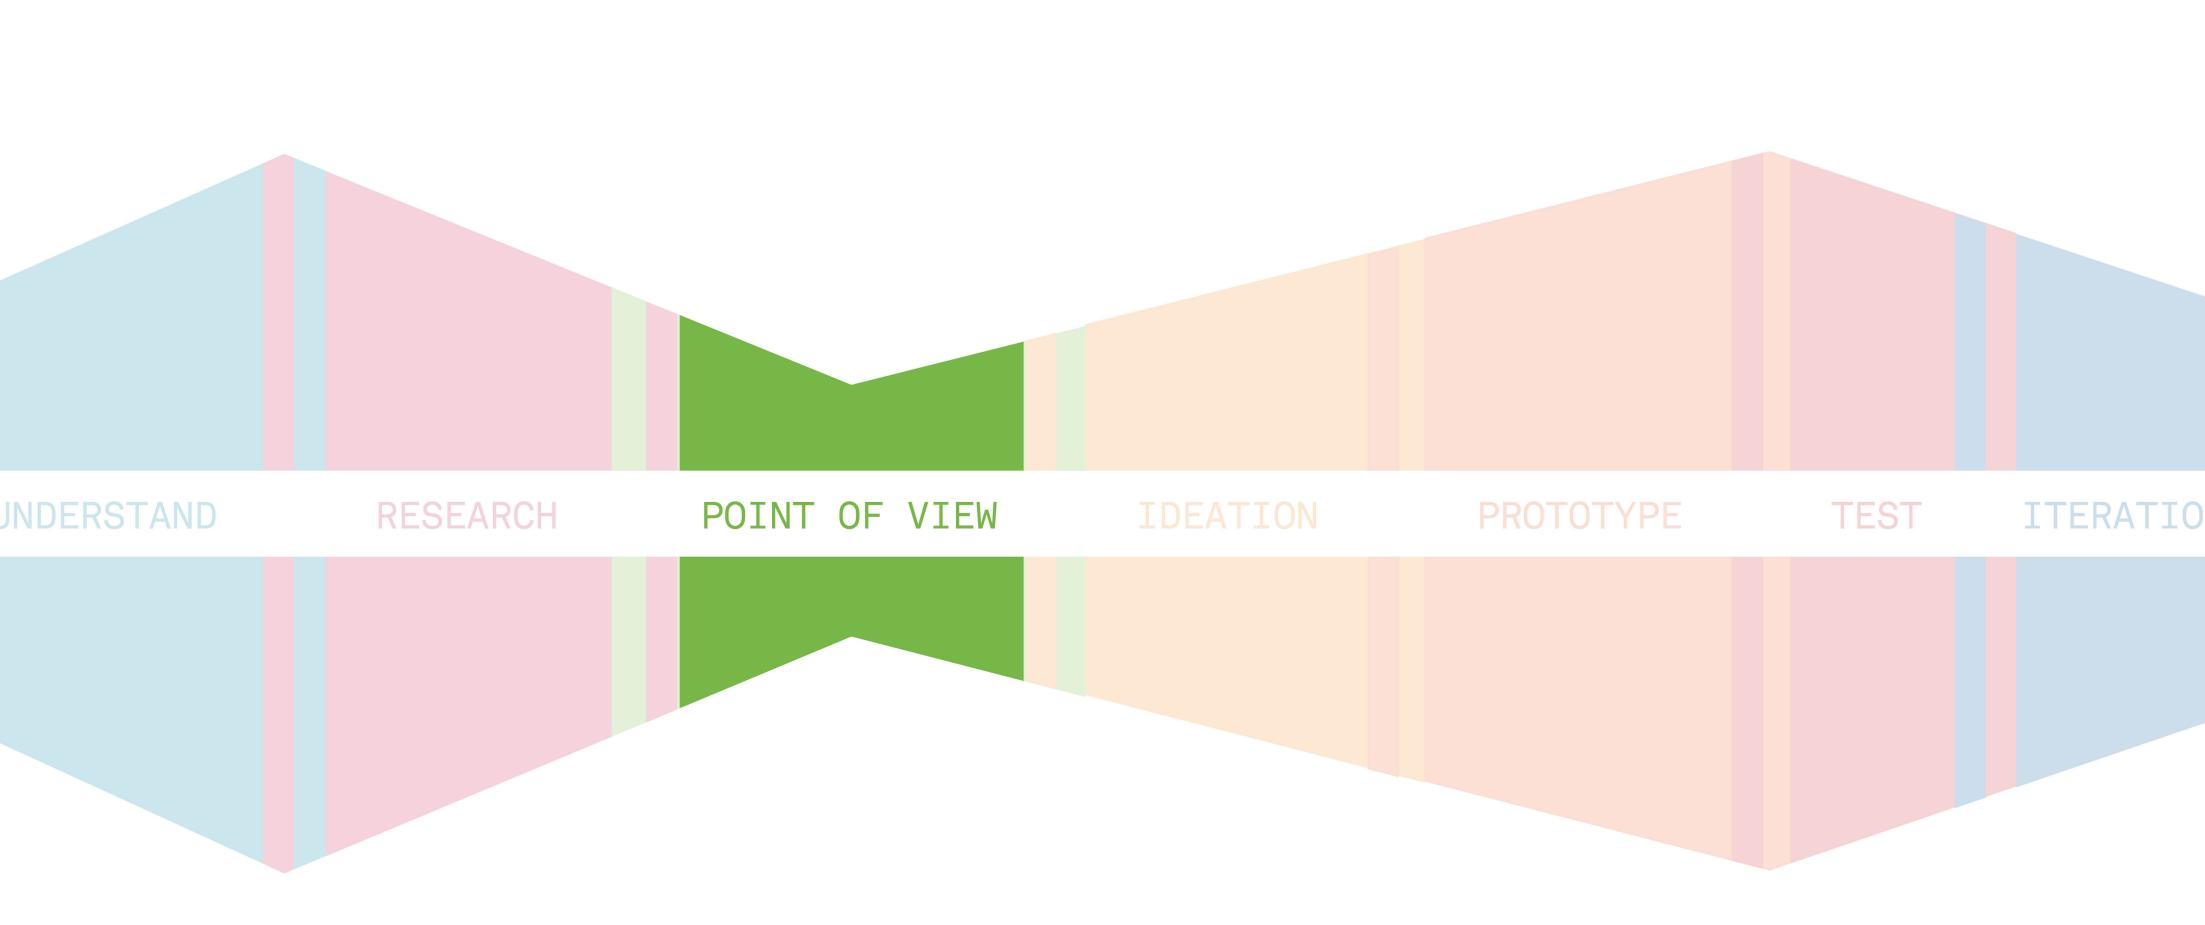

phase #2 POINT OF VIEW

Share greatest insights and formulate the real reason behind the challenge and than transform the problem into a question starting with:

HOW MIGHT WE ...?